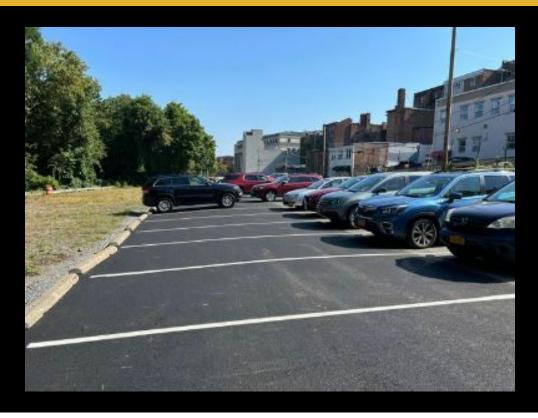

#### Description

Property consists of 50+ parking spaces with a portion newly paved. Additional parcels ready for paving and bumpered to create a total potential for 60+ parking spaces all together. Currently receiving rental income from close to 40 spaces. 31 Spruce is included and owned by easement. Also, a 50' x 255' parcel is part of the overall site. LBO has full site plan available.