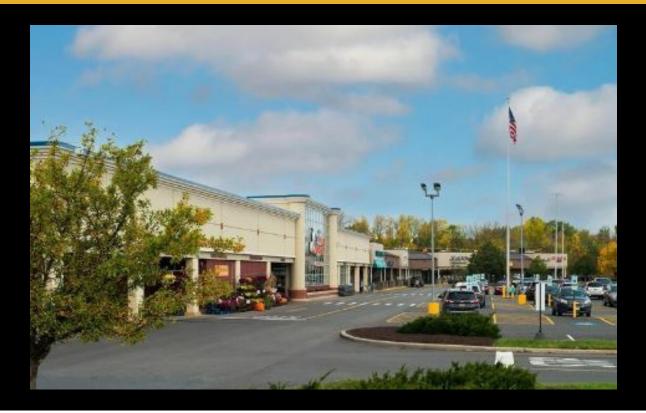

## **Description**

Embark on a new era of business success at Gateway Plaza in Ogdensburg, NY, where prime real estate meets unparalleled opportunity. This thriving commercial destination proudly features anchor tenants Price Chopper and Lowes, setting the stage for a bustling marketplace. Now, the chance to elevate your business has never been more compelling, with flexible spaces ranging from 1,700 to 10,000 square feet available for lease. Whether you're a boutique retailer, a trendy cafe, or a service-oriented establishment, Gateway Plaza offers the ideal canvas for your venture to flourish.

## **Basic Information**

Lease Price: \$1.00 Property Type: Retail

Property Subtype: Shopping Center

COM590

Available Space: 21000.0 SF
Total Building: 54,562 SF
Lot Size: 14.9 Acres

REC Listing ID: