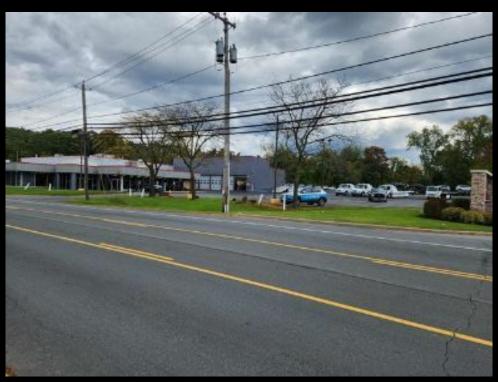

## **Description**

Approximately 4.3-acre site with 24,488 square foot building. Currently leased to Carvana. Initial lease term expires 12/31/2026. Financial information available to potential buyers. Tenant has two (2) three (3) year options to extend. Great location on busy Route 9 corridor. Includes 603 New Loudon Road also.

| Basic Information |             |
|-------------------|-------------|
| Sale Price:       | \$4,500,000 |
| Price/SF:         | \$183.76    |
| Property Type:    | Mixed Use   |
| Available Space:  | 24488.0 SF  |
| Total Building:   | 24,488 SF   |
| Lot Size:         | 4.3 Acres   |
| REB Listing ID:   | COM594      |
|                   |             |

| <b>Details</b>  |           |  |
|-----------------|-----------|--|
| Listing Details |           |  |
| Lot Size:       | 4.3 Acres |  |
| Ceiling Height: | 10 Feet   |  |
| Year Built:     |           |  |
| Parking Spaces: | 250       |  |