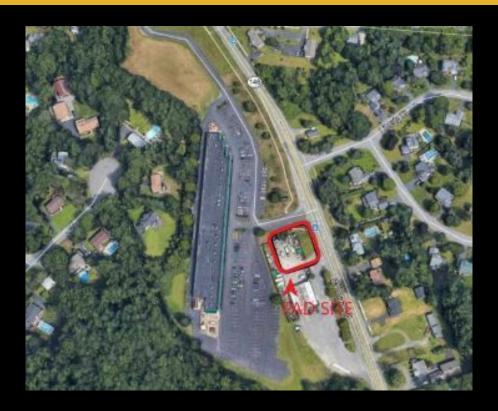

## For Lease - 3770 Carman Rd - \$3,333.00/Month or \$1.90/SF/Month 3770 Carman Rd, Schenectady, New York 12303

## **Description**

Fully Built-Out Hair Salon For Lease! Seize the opportunity to lease a fully built-out, state-of-the-art 1,750 sq. ft. hair salon in the heart of Guilderland, NY. This turnkey space is meticulously designed to cater to the discerning needs of modern beauty professionals, providing a sleek and inviting ambiance for both stylists and clients alike. Landlord can construct up to 5,100 Sq. Ft. of space with a Drive Thru for a bank. Excellent visibility, accessibility, and Parking. For more information please call the Listing Broker.