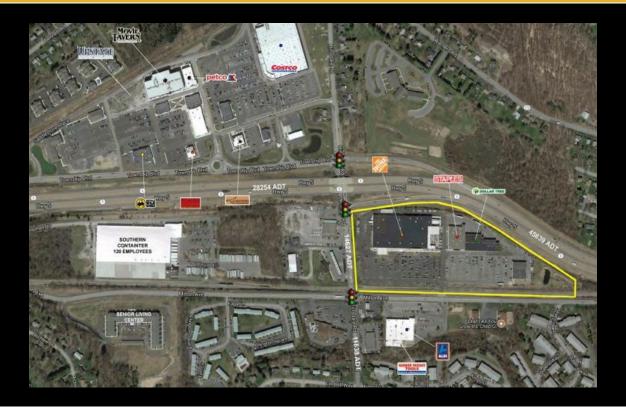

## For Sale OR For Lease - 3690 Milton Ave - Negotiable Price 3690 Milton Ave, Camillus, New York 13031