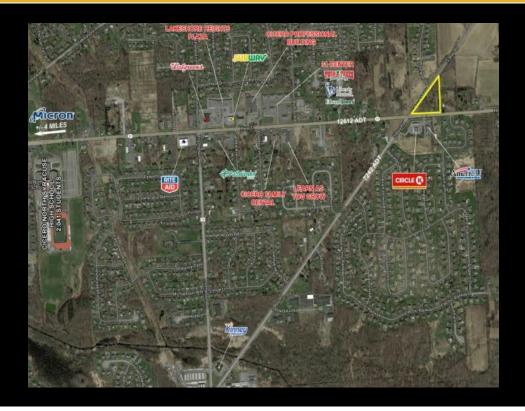

## For Sale OR For Lease - 6417 Route 31 - Negotiable Price 6417 Route 31, Cicero, New York 13039

## Listing Contact - 2

WIDEWATERS

| Basic Information |             | Details         |
|-------------------|-------------|-----------------|
| Price:            | Negotiable  | Listing Details |
| Property Type:    | Land        |                 |
| Available Space:  | 95570.64 SF |                 |
| REB Listing ID:   | COM609      |                 |