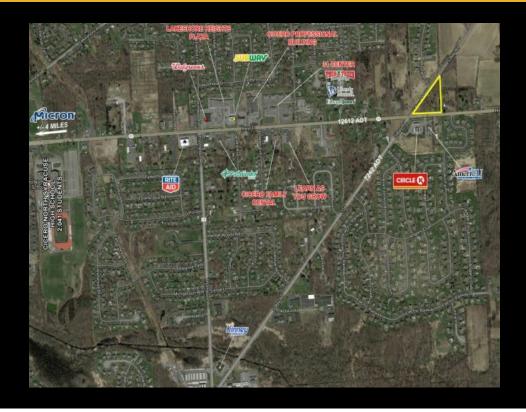

## For Sale OR For Lease - 6417 Route 31 - Negotiable Price 6417 Route 31, Cicero, New York 13039

Widewaters Group Inc

Broker 5845 Widewaters Prky, Suite 100, Syracuse, New York 13057 Work: 315-445-2424

Widewaters Group Inc

WIDEWATERS

| Basic Information |             | Details         |
|-------------------|-------------|-----------------|
| Price:            | Negotiable  | Listing Details |
| Property Type:    | Land        |                 |
| Available Space:  | 95570.64 SF |                 |
| REC Listing ID:   | COM609      |                 |