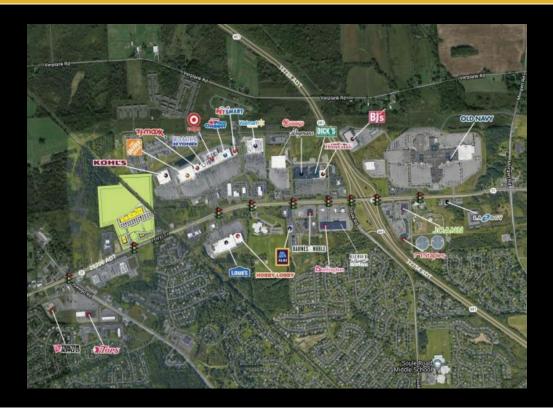

## For Lease - Nys Route 31 - Negotiable Price 3775 Nys Route 31, Liverpool, New York 13090

James W Lavelle 5845 Widewaters Prky, Suite 100, Syracuse, New York 13057 Work: 315-445-2424

Widewaters Group Inc

**Listing Contact - 2** 

Widewaters Group Inc

WIDEWATERS

| Basic In          | formation       |
|-------------------|-----------------|
| Price:            | Negotiable      |
| Property Type:    | Retail          |
| Property Subtype: | Shopping Center |
| Available Space:  | 21500.0 SF      |
| Total Building:   | 102,710 SF      |
| REB Listing ID:   | COM610          |