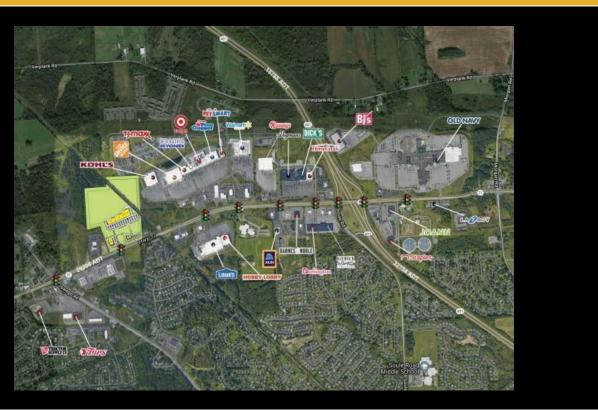

## For Lease - Nys Route 31 - Negotiable Price 3775 Nys Route 31, Liverpool, New York 13090

| Price:            | Negotiable      |
|-------------------|-----------------|
| Property Type:    | Retail          |
| Property Subtype: | Shopping Center |
| Available Space:  | 26640.0 SF      |
| Total Building:   | 102.710 SF      |