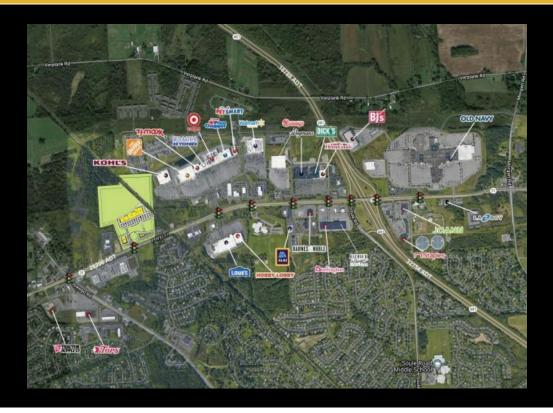

## For Lease - Nys Route 31 - Negotiable Price 3775 Nys Route 31, Liverpool, New York 13090

James W Lavelle 5845 Widewaters Prky, Suite 100, Syracuse, New York 13057 Work: 315-445-2424

Widewaters Group Inc

**Listing Contact - 2** 

Widewaters Group Inc

WIDEWATERS

| Basic Information |                 |
|-------------------|-----------------|
| Price:            | Negotiable      |
| Property Type:    | Retail          |
| Property Subtype: | Shopping Center |
| Available Space:  | 13000.0 SF      |
| Total Building:   | 102,710 SF      |
| REB Listing ID:   | COM612          |