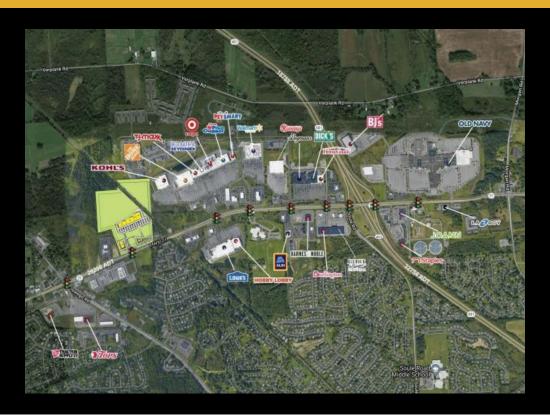

## For Lease - Nys Route 31 - Negotiable Price 3775 Nys Route 31, Liverpool, New York 13090

| Price:            | Negotiable      |
|-------------------|-----------------|
| Property Type:    | Retail          |
| Property Subtype: | Shopping Center |
| Available Space:  | 13000.0 SF      |
| Total Building:   | 102.710 SF      |