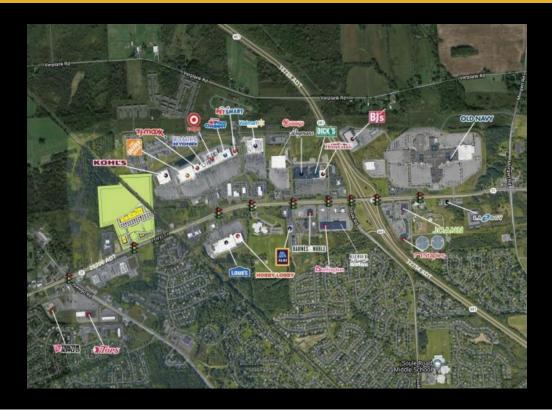

## For Lease - Nys Route 31 - Negotiable Price 3775 Nys Route 31, Liverpool, New York 13090

Widewaters Group Inc

Syracuse, New York 13057 Work: 315-445-2424

Widewaters Group Inc

WIDEWATERS

| Basic In          | formation       |
|-------------------|-----------------|
| Price:            | Negotiable      |
| Property Type:    | Retail          |
| Property Subtype: | Shopping Center |
| Available Space:  | 20000.0 SF      |
| Total Building:   | 102,710 SF      |
| REC Listing ID:   | COM613          |