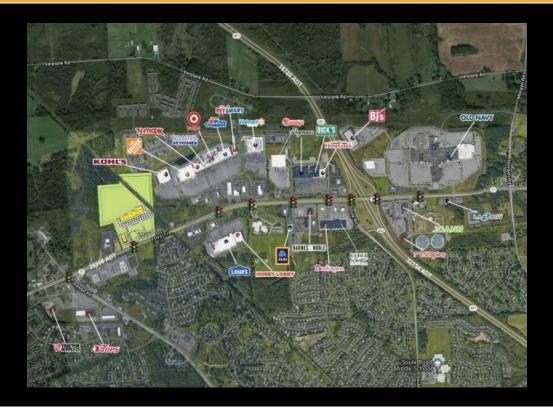

## For Lease - Nys Route 31 - Negotiable Price Nys Route 31, Liverpool, New York 13090

Widewaters Group Inc

WIDEWATERS

| Basic Information |            |
|-------------------|------------|
| Price:            | Negotiable |
| Property Type:    | Retail     |
| Property Subtype: | Pad Site   |
| Available Space:  | 14490.0 SF |
| Total Building:   | 102,710 SF |
| REB Listing ID:   | COM614     |