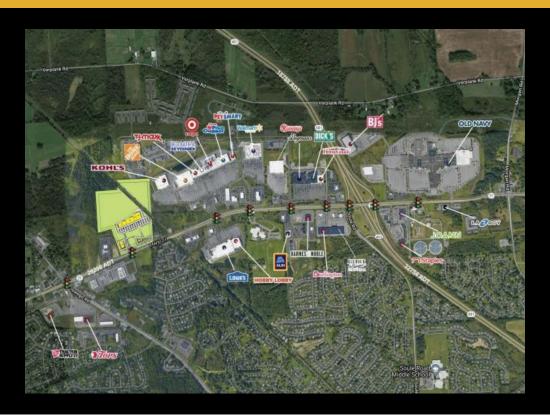

## For Lease - Nys Route 31 - Negotiable Price Nys Route 31, Liverpool, New York 13090

| Basic information |            |  |
|-------------------|------------|--|
| Price:            | Negotiable |  |
| Property Type:    | Retail     |  |
| Property Subtype: | Pad Site   |  |
| Available Space:  | 1800.0 SF  |  |
| Total Building:   | 102,710 SF |  |
| REC Listing ID:   | COM615     |  |