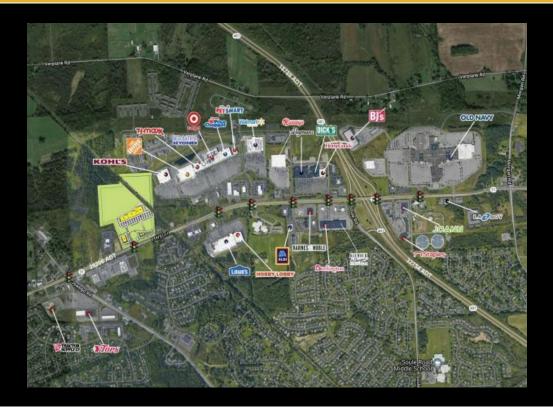

## For Lease - Nys Route 31 - Negotiable Price Nys Route 31, Liverpool, New York 13090

## Listing Contact - 2

WIDEWATERS

| Basic Information |            |
|-------------------|------------|
| Price:            | Negotiable |
| Property Type:    | Retail     |
| Property Subtype: | Pad Site   |
| Available Space:  | 5280.0 SF  |
| Total Building:   | 102,710 SF |
| REB Listing ID:   | COM616     |