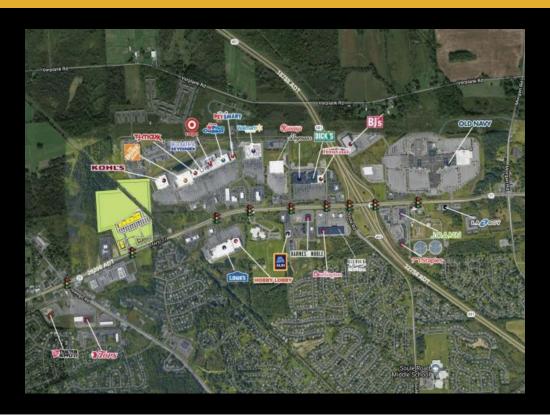

## For Lease - Nys Route 31 - Negotiable Price Nys Route 31, Liverpool, New York 13090

| Basic Information |            |
|-------------------|------------|
| Price:            | Negotiable |
| Property Type:    | Retail     |
| Property Subtype: | Pad Site   |
| Available Space:  | 5280.0 SF  |
| Total Building:   | 102,710 SF |
| REC Listing ID:   | COM616     |