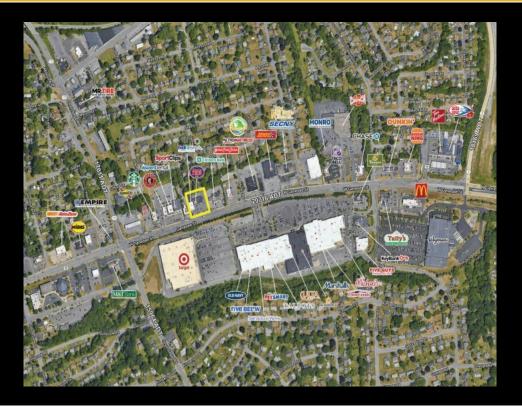

## For Lease - 3528 West Genesee St - Negotiable Price 3528 West Genesee St, Syracuse, New York 13219