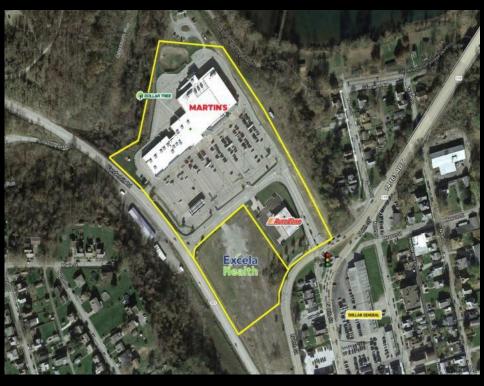

## For Lease - 840 Vanderbilt Rd - Negotiable Price 840 Vanderbilt Rd, Connellsville, Pennsylvania 15425

| Price:            | Negotiable      |  |
|-------------------|-----------------|--|
| Property Type:    | Retail          |  |
| Property Subtype: | Shopping Center |  |
| Available Space:  | 1306.0 SF       |  |
| Total Building:   | 73,919 SF       |  |