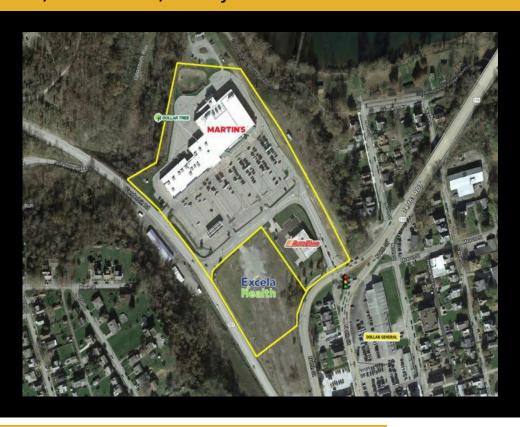

## For Lease - 840 Vanderbilt Rd - Negotiable Price 840 Vanderbilt Rd, Connellsville, Pennsylvania 15425

| Price:            | Negotiable      |
|-------------------|-----------------|
| Property Type:    | Retail          |
| Property Subtype: | Shopping Center |
| Available Space:  | 1306.0 SF       |
| Total Building:   | 73.919 SF       |