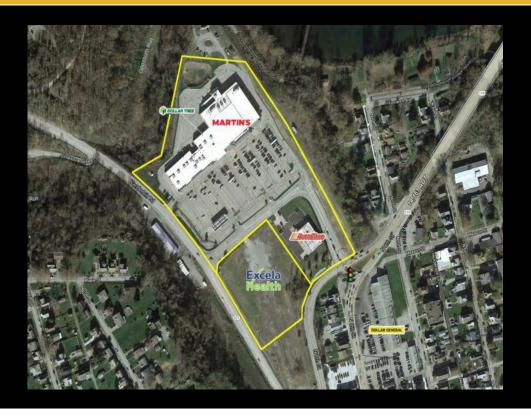

## For Lease - 840 Vanderbilt Rd - Negotiable Price 840 Vanderbilt Rd, Connellsville, Pennsylvania 15425

## Widewaters Group Inc

WIDEWATERS

| Basic Information |                 |
|-------------------|-----------------|
| Price:            | Negotiable      |
| Property Type:    | Retail          |
| Property Subtype: | Shopping Center |
| Available Space:  | 2432.0 SF       |
| Total Building:   | 73,919 SF       |
| REB Listing ID:   | COM624          |