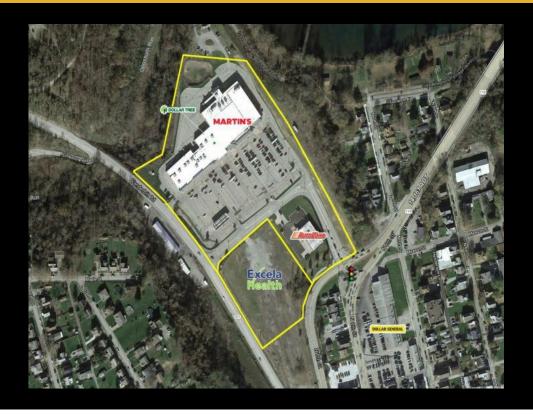

## For Lease - 840 Vanderbilt Rd - Negotiable Price 840 Vanderbilt Rd, Connellsville, Pennsylvania 15425

Widewaters Group Inc

**Broker** 5845 Widewaters Prky, Suite 100, Syracuse, New York 13057 Work: 315-445-2424

Widewaters Group Inc

WIDEWATERS

| Basic In          | formation       |
|-------------------|-----------------|
| Price:            | Negotiable      |
| Property Type:    | Retail          |
| Property Subtype: | Shopping Center |
| Available Space:  | 2432.0 SF       |
| Total Building:   | 73,919 SF       |
| REC Listing ID:   | COM624          |