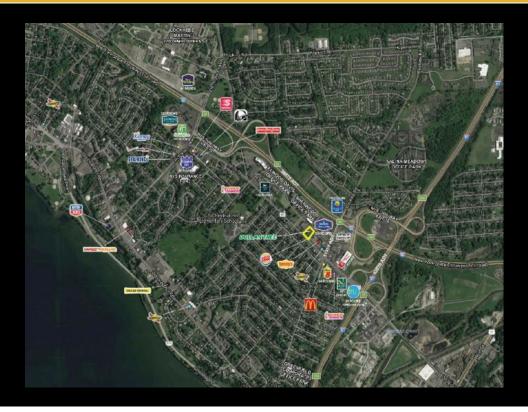

## For Lease - 115 Elwood Davis Rd - Negotiable Price 115 Elwood Davis Rd, Liverpool, New York 13088