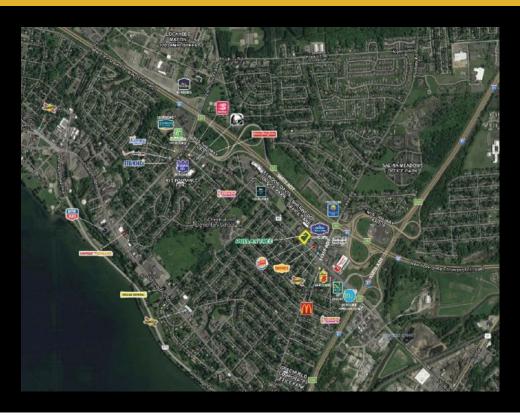

## For Lease - 115 Elwood Davis Rd - Negotiable Price 115 Elwood Davis Rd, Liverpool, New York 13088

| Price:            | Negotiable      |
|-------------------|-----------------|
| Property Type:    | Retail          |
| Property Subtype: | Shopping Center |
| Available Space:  | 1500.0 SF       |
| Total Building:   | 12,750 SF       |