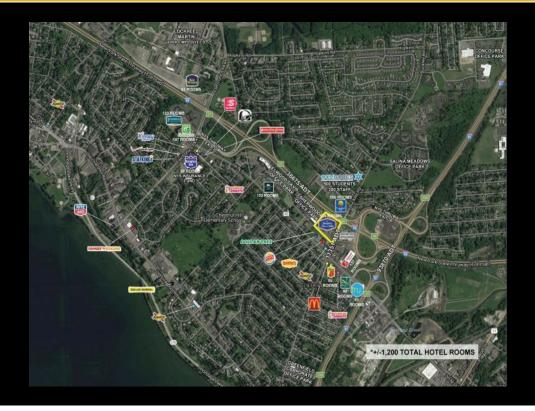

## For Lease - 1305 Buckley Rd - Negotiable Price 1305 Buckley Rd, Syracuse, New York 13212