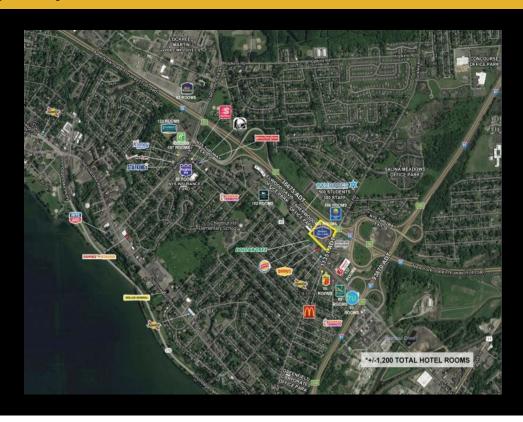

## For Lease - 1305 Buckley Rd - Negotiable Price 1305 Buckley Rd, Syracuse, New York 13212

| Basic Information |                          |
|-------------------|--------------------------|
| Price:            | Negotiable               |
| Property Type:    | Retail                   |
| Property Subtype: | Freestanding<br>Building |
| Available Space:  | 8335.0 SF                |
| Total Building:   | 8,335 SF                 |
| REC Listing ID:   | COM636                   |