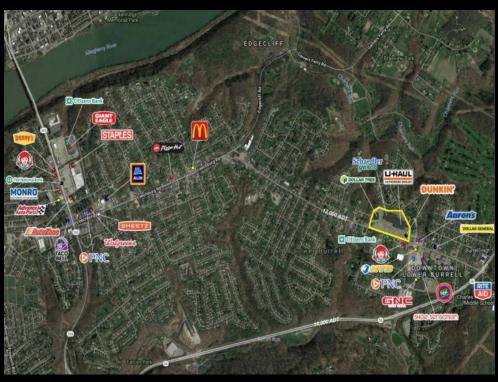

## For Lease - 110 Burrell Plaza - Negotiable Price 110 Burrell Plaza, New Kensington, Pennsylvania 15068

| <b>Basic Information</b> |                          |  |
|--------------------------|--------------------------|--|
| Price:                   | Negotiable               |  |
| Property Type:           | Retail                   |  |
| Property Subtype:        | Freestanding<br>Building |  |
| Available Space:         | 4800.0 SF                |  |
| REB Listing ID:          | COM640                   |  |