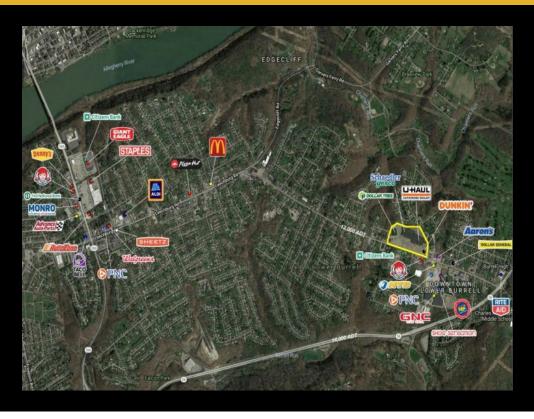

## For Lease - 110 Burrell Plaza - Negotiable Price 110 Burrell Plaza, New Kensington, Pennsylvania 15068

| <b>Basic Information</b> |                          |  |
|--------------------------|--------------------------|--|
| Price:                   | Negotiable               |  |
| Property Type:           | Retail                   |  |
| Property Subtype:        | Freestanding<br>Building |  |
| Available Space:         | 4800.0 SF                |  |
| REC Listing ID:          | COM640                   |  |