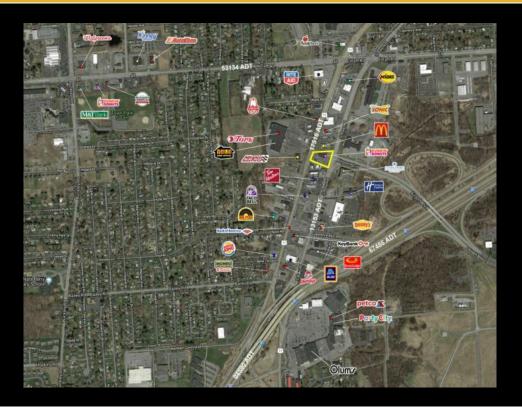

## For Sale - 3800 Brewerton Rd - Negotiable Price 3800 Brewerton Rd, Syracuse, New York 13212