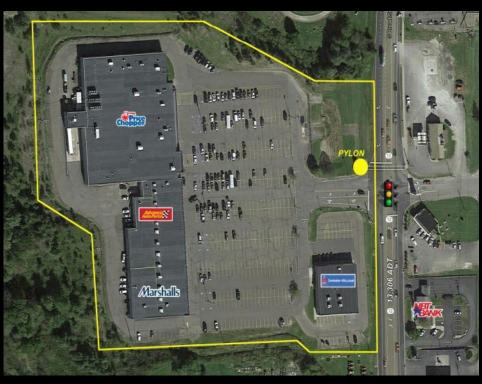

## For Sale - 5631 State Hwy 12 - Negotiable Price 5631 State Hwy 12, Norwich, New York 13815

| Basic Information |            |  |
|-------------------|------------|--|
| Price:            | Negotiable |  |
| Property Type:    | Investment |  |
| Available Space:  | 0.0 SF     |  |
| Total Building:   | 93,874 SF  |  |
| REB Listing ID:   | COM653     |  |