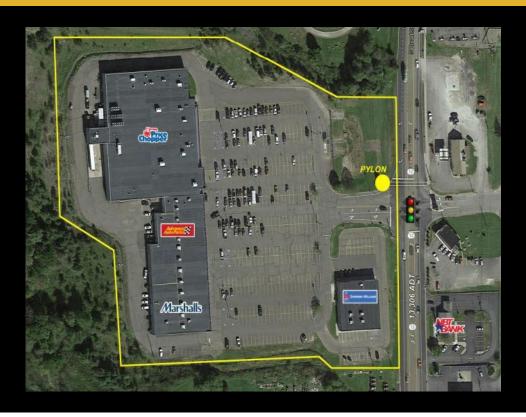

| Basic Information |            |  |
|-------------------|------------|--|
| Price:            | Negotiable |  |
| Property Type:    | Investment |  |
| Available Space:  | 0.0 SF     |  |
| Total Building:   | 93,874 SF  |  |
| REC Listing ID:   | COM653     |  |