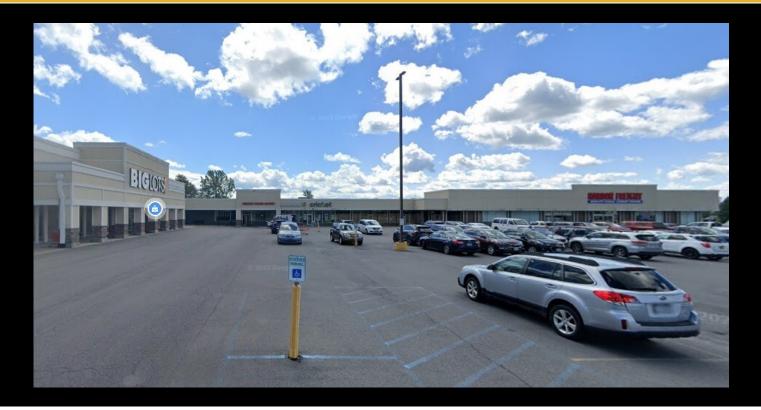

## Description

Amsterdam is the regional shopping hub for Montgomery & amp; Fulton Counties.Build to Suit or Ground Lease Options on Pad.Stand Alone pad site opportunities within Perth Plaza.Developed retail/commercial corridor: Home Depot, Lowes, WalMart, Target, Price Chopper, Tractor Supply, Harbor Freight and many more.Available Space: 27,034 sq. ft. (former Cinema),3,600 sq. ft., 3,100 sq. ft.Asking: \$14.00 PSF NNNNNN's: \$2.31 PSF (CAM: \$0.72 PSF, TAX: \$1.06 PSF, INS: \$0.53 PSF)