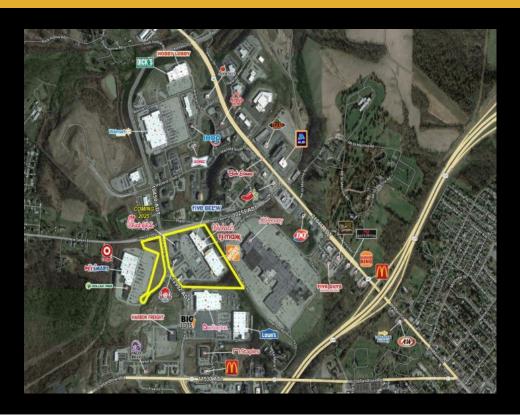

## For Sale OR For Lease - 129 Matthew Dr - Negotiable Price 129 Matthew Dr, Uniontown, Pennsylvania 15401

| Basic Information |            |
|-------------------|------------|
| Price:            | Negotiable |
| Property Type:    | Land       |

## Details Listing Details

<sup>\*</sup>No warranty or representation, express or implied, is made to the accuracy or completeness of the information contained herein, and same is submitted subject conditions, withdrawal without notice, and to any special listing conditions imposed by the property owner(s). As applicable, we make no representation as to the condition of the property (or properties) in question.