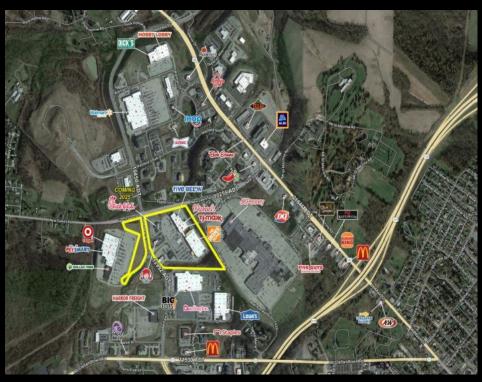

## For Sale OR For Lease - 129 Matthew Dr - Negotiable Price 129 Matthew Dr, Uniontown, Pennsylvania 15401

| Basic Information |            |
|-------------------|------------|
| Price:            | Negotiable |
| Property Type:    | Land       |

Available Space: 79279.2 SF
REB Listing ID: COM666

| Details         |  |
|-----------------|--|
| Listing Details |  |

<sup>\*</sup>No warranty or representation, express or implied, is made to the accuracy or completeness of the information contained herein, and same is submitted subject conditions, withdrawal without notice, and to any special listing conditions imposed by the property owner(s). As applicable, we make no representation as to the condition of the property (or properties) in question.