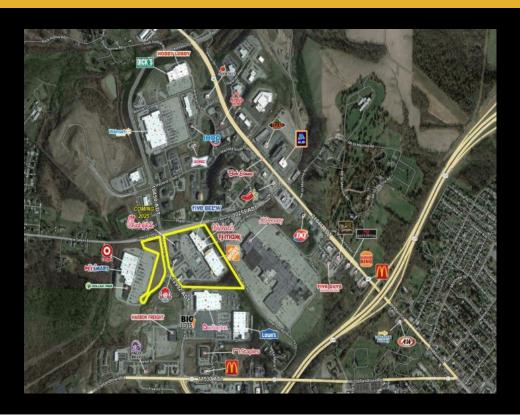

## For Sale OR For Lease - 129 Matthew Dr - Negotiable Price 129 Matthew Dr, Uniontown, Pennsylvania 15401

|        | <b>Basic Information</b> |  |
|--------|--------------------------|--|
| Price: | Negotiable               |  |

Property Type: Land

Available Space: 156380.4 SF REC Listing ID: COM667