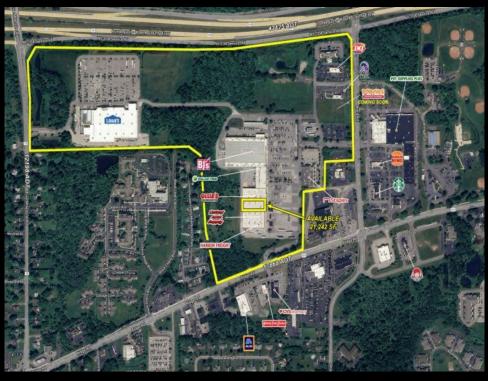

## For Lease - 950 Ridge Rd - Negotiable Price 950 Ridge Rd, Webster, New York 14580

| Basic Information |                          |
|-------------------|--------------------------|
| Price:            | Negotiable               |
| Property Type:    | Retail                   |
| Property Subtype: | Freestanding<br>Building |
| Available Space:  | 8088.0 SF                |
| REB Listing ID:   | COM669                   |