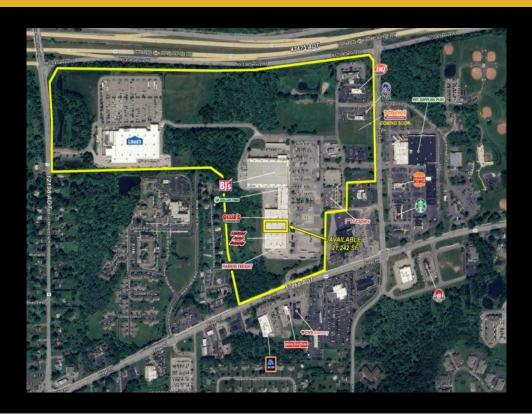

Syracuse, New York 13057 Work: 315-445-2424

**Widewaters Group Inc** 

| <b>Basic Information</b> |                          |  |
|--------------------------|--------------------------|--|
| Price:                   | Negotiable               |  |
| Property Type:           | Retail                   |  |
| Property Subtype:        | Freestanding<br>Building |  |
| Available Space:         | 8088.0 SF                |  |
| REC Listing ID:          | COM669                   |  |

| Details         |  |  |
|-----------------|--|--|
| Listing Details |  |  |

<sup>\*</sup>No warranty or representation, express or implied, is made to the accuracy or completeness of the information contained herein, and same is submitted subject conditions, withdrawal without notice, and to any special listing conditions imposed by the property owner(s). As applicable, we make no representation as to the condition of the property (or properties) in question.