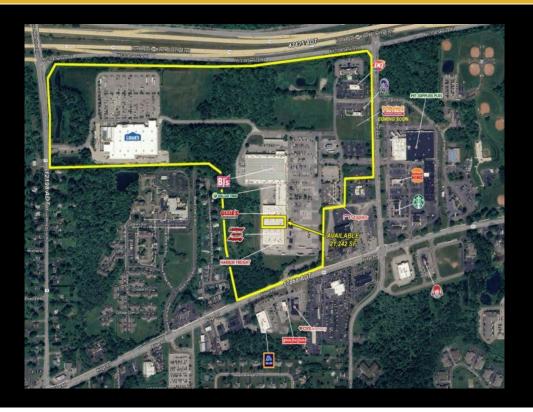

## For Lease - 950 Ridge Rd - Negotiable Price 950 Ridge Rd, Webster, New York 14580

Widewaters Group Inc

WIDEWATERS

| Basic In          | formation       |
|-------------------|-----------------|
| Price:            | Negotiable      |
| Property Type:    | Retail          |
| Property Subtype: | Shopping Center |
| Available Space:  | 21242.0 SF      |
| REB Listing ID:   | COM670          |