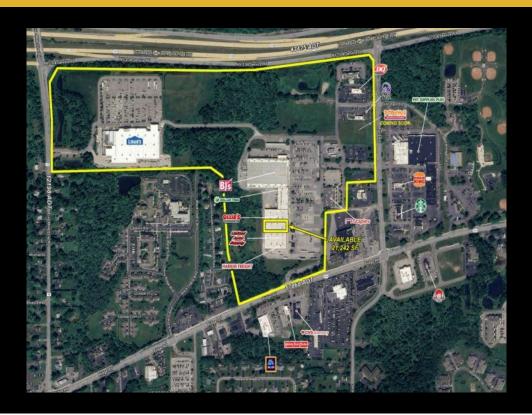

## For Lease - 950 Ridge Rd - Negotiable Price 950 Ridge Rd, Webster, New York 14580

**Listing Contact - 2** 

Syracuse, New York 13057 Work: 315-445-2424

**Widewaters Group Inc** 

James W Lavelle
Vice President of Retail Leasing
NYS Licensed Associate Real Estate
Broker
ES45 Widewaters Prky, Suite 100,
Syracuse New York 13057

Syracuse, New York 13057 Work: 315-445-2424

**Widewaters Group Inc** 

| Price:            | Negotiable      |
|-------------------|-----------------|
| Property Type:    | Retail          |
| Property Subtype: | Shopping Center |
| Available Space:  | 21242.0 SF      |