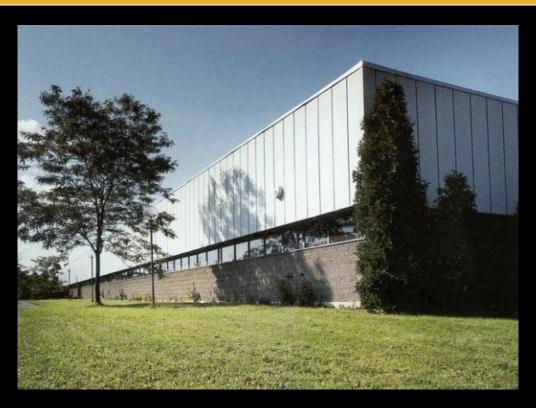

## For Lease - 4601 Nixon Park Dr - Negotiable Price 4601 Nixon Park Dr, Syracuse, New York 13215

| Basic Information |                          |  |
|-------------------|--------------------------|--|
| Price:            | Negotiable               |  |
| Property Type:    | Industrial/Wareho<br>use |  |
| Available Space:  | 62000.0 SF               |  |

62,000 SF

COM673

**Total Building:** 

**REB Listing ID:** 

| <b>Details</b>  |         |                 |                   |  |
|-----------------|---------|-----------------|-------------------|--|
| Listing Details |         | Structu         | Structure Details |  |
| Ceiling Height: | 15 Feet | Loading Docks:  | 3                 |  |
|                 |         | Overhead Doors: | 2                 |  |
|                 |         | Power Amps:     | 4,000             |  |
|                 |         |                 |                   |  |