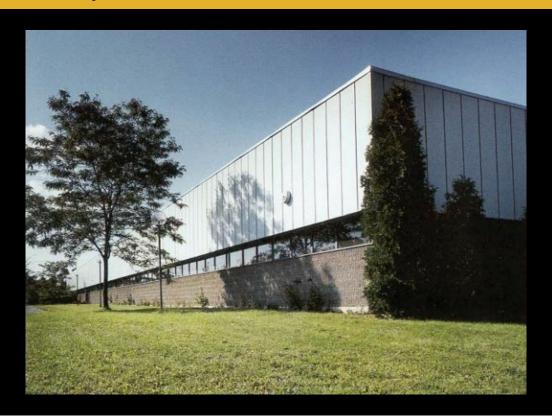

## For Lease - 4601 Nixon Park Dr - Negotiable Price 4601 Nixon Park Dr, Syracuse, New York 13215

| Dasic Illiorillation |                          |  |
|----------------------|--------------------------|--|
| Price:               | Negotiable               |  |
| Property Type:       | Industrial/Wareho<br>use |  |
| Available Space:     | 62000.0 SF               |  |

62,000 SF

COM673

Total Building:

**REC Listing ID:** 

| Details              |         |                 |       |
|----------------------|---------|-----------------|-------|
| Listing Details Stru |         | ıre Details     |       |
| Ceiling Height:      | 15 Feet | Loading Docks:  | 3     |
|                      |         | Overhead Doors: | 2     |
|                      |         | Power Amps:     | 4,000 |