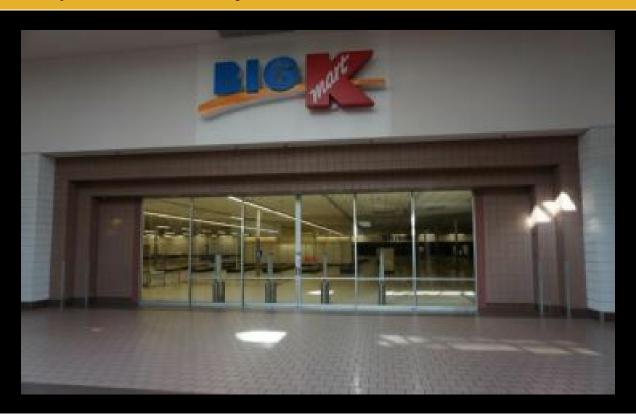

# For Sale - 93 West Campbell Rd - \$4,900,000 93 West Campbell Rd, Schenectady, New York 12306

## **Description**

The former Kmart Box is available for sale or lease. 86,479+/- SF block of space is ideal for retail, office, medical, technology users, data centers, or warehouse. Attached to Viaport Rotterdam, a premier shopping and entertainment destination that has recently undergone a \$10 million restoration project. Contact Jeffrey D'Amore at (518) 954-9160 for more information and property tours. • Available for immediate sale or lease • Excellent opportunity for large users and ideal for retail, medical, office, technology user, data centers, or warehouse • Fully Sprinklered with ample 3 phase power • 11' 11.5" to existing drop ceiling, 16' 4" to beam, and 18' 5" to roof deck • Zoned General Industrial (I-2) • Great visibility from West Campbell Road and access to I-890 and I-90 (NYS Thr...