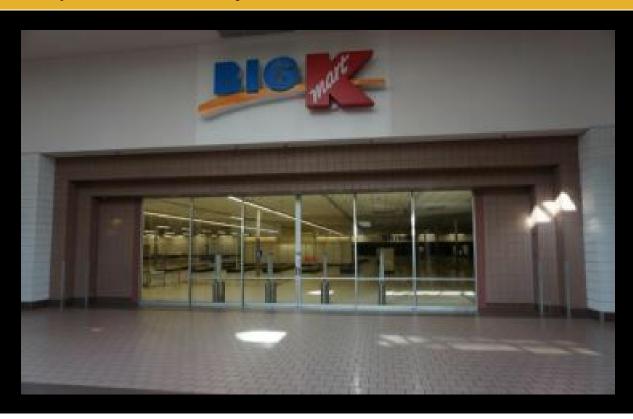

### **Description**

The former Kmart Box is available for sale or lease. 86,479+/- SF block of space is ideal for retail, office, medical, technology users, data centers, or warehouse. Attached to Viaport Rotterdam, a premier shopping and entertainment destination that has recently undergone a \$10 million restoration project. Contact Jeffrey D'Amore at (518) 954-9160 for more information and property tours. • Available for immediate sale or lease • Excellent opportunity for large users and ideal for retail, medical, office, technology user, data centers, or warehouse • Fully Sprinklered with ample 3 phase power • 11' 11.5" to existing drop ceiling, 16' 4" to beam, and 18' 5" to roof deck • Zoned General Industrial (I-2) • Great visibility from West Campbell Road and access to I-890 and I-90 (NYS Thr...