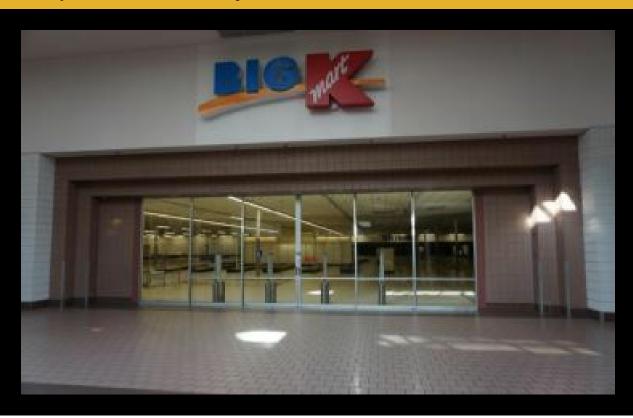

## **Description**

The former Kmart Box is available for sale or lease. 86,479+/- SF block of space is ideal for retail, office, medical, technology users, data centers, or warehouse. Attached to Viaport Rotterdam, a premier shopping and entertainment destination that has recently undergone a \$10 million restoration project. Contact Jeffrey D'Amore at (518) 954-9160 for more information and property tours. • Available for immediate sale or lease• Excellent opportunity for large users and ideal for retail, medical, office, technology user, data centers, or warehouse• Fully Sprinklered with ample 3 phase power• 11' 11.5" to existing drop ceiling, 16' 4" to beam, and 18' 5" to roof deck• Zoned General Industrial (I-2)• Great visibility from West Campbell Road and access to I-890 and I-90 (NYS Thr...