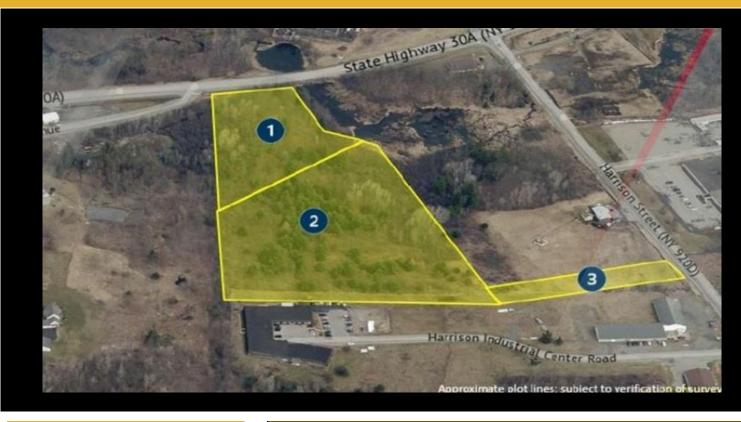

## **Description**

12.62+/- acres consisting of three parcels with frontage along Route 30A and Harrison Street. Tax ID#'s 163.5-8-3 / 163.5-8-6 / 163.-1-3.2. Please contact listing agents for more information. • 12.62 Acres consisting of (3) Parcels• Manufacturing (M) Zoning• Frontage along Route 30A & Damp; Harrison Street• Easy Access to Route 30A• 12.9 Miles from Exit 27 off I-90 NYS Thruway• Tax ID#s 163.5-8-3 / 163.5-8-5 / 163.-1-3.2 Cushman & Damp; Wakefield | Pyramid Brokerage Company Copyright 2024. No warranty or representation, express or implied, is made to the accuracy or completeness of the information contained herein, and same is submitted subject conditions, withdrawal without notice, and to any special listing conditions imposed by the property owner(s). As applicable, we make ...