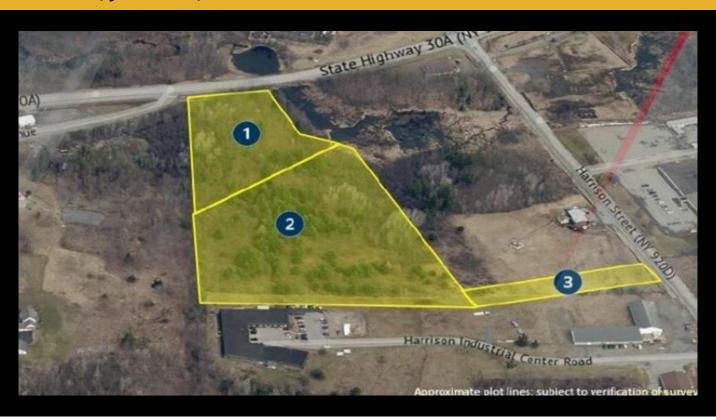

## **Description**

12.62+/- acres consisting of three parcels with frontage along Route 30A and Harrison Street. Tax ID#'s 163.5-8-3 / 163.5-8-6 / 163.-1-3.2. Please contact listing agents for more information. • 12.62 Acres consisting of (3) Parcels• Manufacturing (M) Zoning• Frontage along Route 30A & Camp; Harrison Street• Easy Access to Route 30A• 12.9 Miles from Exit 27 off I-90 NYS Thruway• Tax ID#s 163.5-8-3 / 163.5-8-5 / 163.-1-3.2 Cushman & Camp; Makefield | Pyramid Brokerage Company Copyright 2024. No warranty or representation, express or implied, is made to the accuracy or completeness of the information contained herein, and same is submitted subject conditions, withdrawal without notice, and to any special listing conditions imposed by the property owner(s). As applicable, we make ...