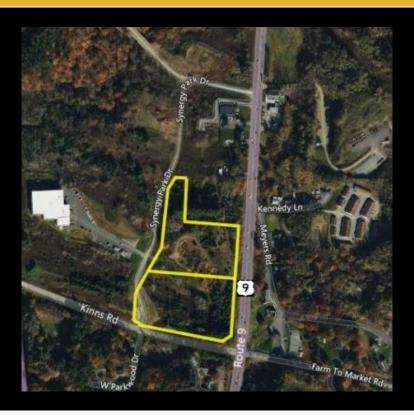

## For Sale OR For Lease - 4 Synergy Park Dr - Negotiable Price 4 Synergy Park Dr, Clifton Park, New York 12065

## **Description**

Great opportunity to purchase land on busy Route 9 corridor with favorable B-5 zoning. Amazing access to I-87 between Exit 9 and 10. Please contact listing brokers for additional information. • Located on busy Route 9 corridor • Immediate access to I-87 (Adirondack Northway) between Exit 9 and 10 • Ideal location positioned in the center of the Capital Region with convenient access to all major highways to reach all of Upstate, NY • Close proximity to Albany International Airport, Albany Central Business District, Mechanicville Intermodal Terminal, and Port of Albany • Rapidly growing area • Highly visible Route 9 location • Located within Synergy Tech Park, a 2,000,000 ± SF proposed development park Cushman & Cushman & Copyright 2024. No warrant...

Lot Size: 13.18 Acres

Zoning: B-5

<sup>\*</sup>No warranty or representation, express or implied, is made to the accuracy or completeness of the information contained herein, and same is submitted subject conditions, withdrawal without notice, and to any special listing conditions imposed by the property owner(s). As applicable, we make no representation as to the condition of the property (or properties) in question.