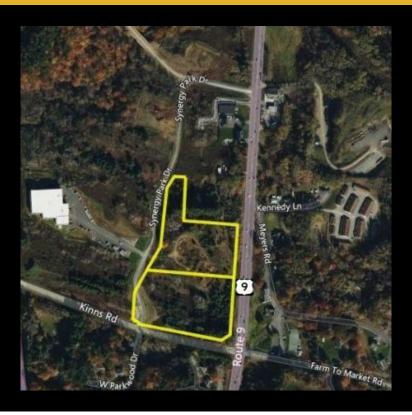

## For Sale OR For Lease - 4 Synergy Park Dr - Negotiable Price 4 Synergy Park Dr, Clifton Park, New York 12065

## **Description**

Great opportunity to purchase land on busy Route 9 corridor with favorable B-5 zoning. Amazing access to I-87 between Exit 9 and 10. Please contact listing brokers for additional information. • Located on busy Route 9 corridor• Immediate access to I-87 (Adirondack Northway) between Exit 9 and 10• Ideal location positioned in the center of the Capital Region with convenient access to all major highways to reach all of Upstate, NY• Close proximity to Albany International Airport, Albany Central Business District, Mechanicville Intermodal Terminal, and Port of Albany• Rapidly growing area• Highly visible Route 9 location• Located within Synergy Tech Park, a 2,000,000± SF proposed development park Cushman & District | Pyramid Brokerage Company Copyright 2024. No warrant...

**Basic Information** 

Price: Negotiable

Property Type: Land

Available Space: 13.18 SF

Lot Size: 13.18 Acres

REC Listing ID: COM692

Details

**Listing Details** 

Lot Size: 13.18 Acres

Zoning: B-5

<sup>\*</sup>No warranty or representation, express or implied, is made to the accuracy or completeness of the information contained herein, and same is submitted subject conditions, withdrawal without notice, and to any special listing conditions imposed by the property owner(s). As applicable, we make no representation as to the condition of the property (or properties) in question.