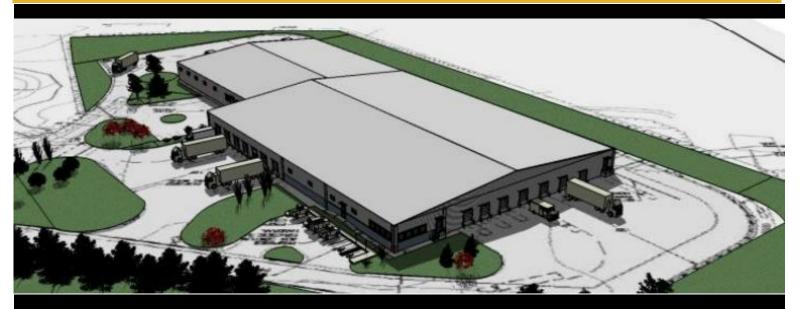

## **Description**

Shovel ready industrial site approved for 120,000SF. Owner will build to suit up to 120,000 SF for warehouse, manufacturing, or industrial needs. Proposed building is 32' clear height, 30'x100' column spacing, 2 grade level doors, 25 dock doors, and ESFR sprinkler system. Located 1.5 miles from Exit 25A of the NYS Thruway (I-90) and the interchange of I-88. Please contact Jeffrey D'Amore at (518) 954-9160 for more information.• 120,000± SF• 11.10± Acres• 30' to 32' Clear Height• 25 Dock Doors• 2 Drive In Doors• Column Spacing – varying from 30' x 83'4" and 30' x 100'• Office Space – To be built per Tenant's specifications• 25 Parking Spaces Proposed, but can be expanded• ESFR Sprinkler System• 3000 AMP 480 Volt 3 Phase Power• I-1 Light Industrial Zoning Cushman...