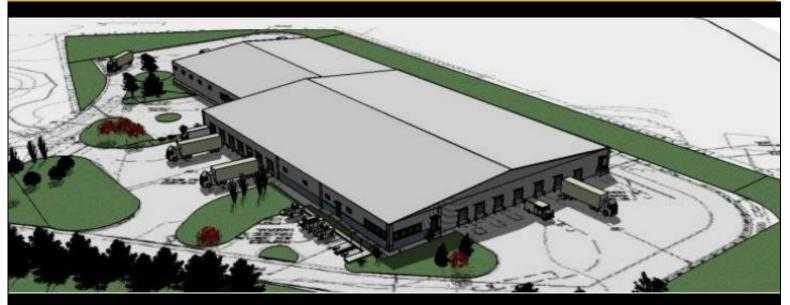

## **Description**

Shovel ready industrial site approved for 120,000SF. Owner will build to suit up to 120,000 SF for warehouse, manufacturing, or industrial needs. Proposed building is 32' clear height, 30'x100' column spacing, 2 grade level doors, 25 dock doors, and ESFR sprinkler system. Located 1.5 miles from Exit 25A of the NYS Thruway (I-90) and the interchange of I-88. Please contact Jeffrey D'Amore at (518) 954-9160 for more information.• 120,000± SF• 11.10± Acres• 30' to 32' Clear Height• 25 Dock Doors• 2 Drive In Doors• Column Spacing – varying from 30' x 83'4" and 30' x 100'• Office Space – To be built per Tenant's specifications• 25 Parking Spaces Proposed, but can be expanded• ESFR Sprinkler System• 3000 AMP 480 Volt 3 Phase Power• I-1 Light Industrial Zoning Cushman...