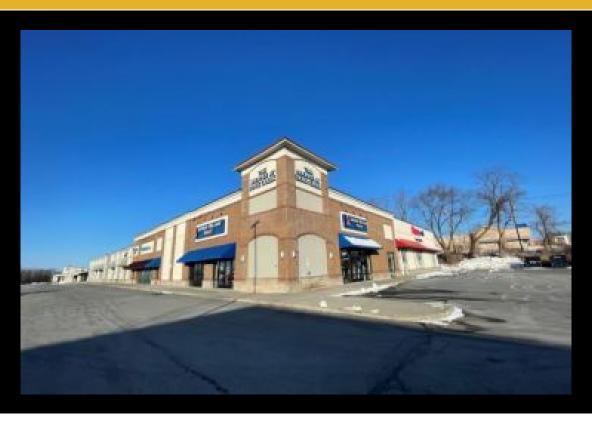

## **Description**

Retail suites available immediately ranging from 2,000 SF to 11,317 SF at the shoppes at Dove Creek Plaza. All four vacancies can be combined to obtain 29,815 SF. Monument and faade signage available for all suites. The plaza underwent substantial renovations in 2017 and is located along the heavily trafficked Route 30 retail corridor. Please contact Jeffrey D'Amore at (518) 954-9160 for more information and property tours.Cushman & Damp; Wakefield | Pyramid Brokerage Company Copyright 2024. No warranty or representation, express or implied, is made to the accuracy or completeness of the information contained herein, and same is submitted subject conditions, withdrawal without notice, and to any special listing conditions imposed by the property owner(s). As applicable, we make no repre...